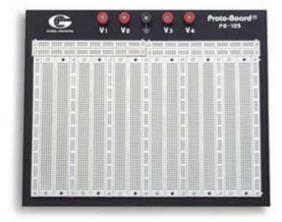

## **PB-105**

## Solderless Proto-Board Systems

- Today's Standard For Quality In Breadboarding
- Ideal for prototyping circuit applications to 57MHz & more!
- QT Sockets & bus strips mounted on rugged back panel
- Recommended for design, test fixture, quality control and education.
- "The only breadboard you'll ever have to buy!"
- Unconditional lifetime warranty
- Nickel silver alloy pins are prestressed, spring loaded and noncorrosive for long term reliability
- Molded in a rugged thermoplastic for durability and high temperature application
- Heavy mylar backing eliminates possibility of short circuits
- Patented design
- Proudly made in the U.S.A. from domestic materials
- Innovators of high quality breadboards since 1973

## **PB-105**

| 6/QT59S  | Length                                       | 9.2 in (234mm)                                              |
|----------|----------------------------------------------|-------------------------------------------------------------|
| 4/QT47B  | Width                                        | 11.4 in (280mm)                                             |
| 7/QT59B  | Height                                       | 1.4 in (36mm)                                               |
| 48       | Powered                                      | No                                                          |
| 912      | Weight                                       | 29.0 oz                                                     |
| 4560     | Part Number                                  | 104-1050                                                    |
| 5        |                                              |                                                             |
| Aluminum |                                              |                                                             |
|          | 4/QT47B<br>7/QT59B<br>48<br>912<br>4560<br>5 | 4/QT47BWidth7/QT59BHeight48Powered912Weight4560Part Number5 |